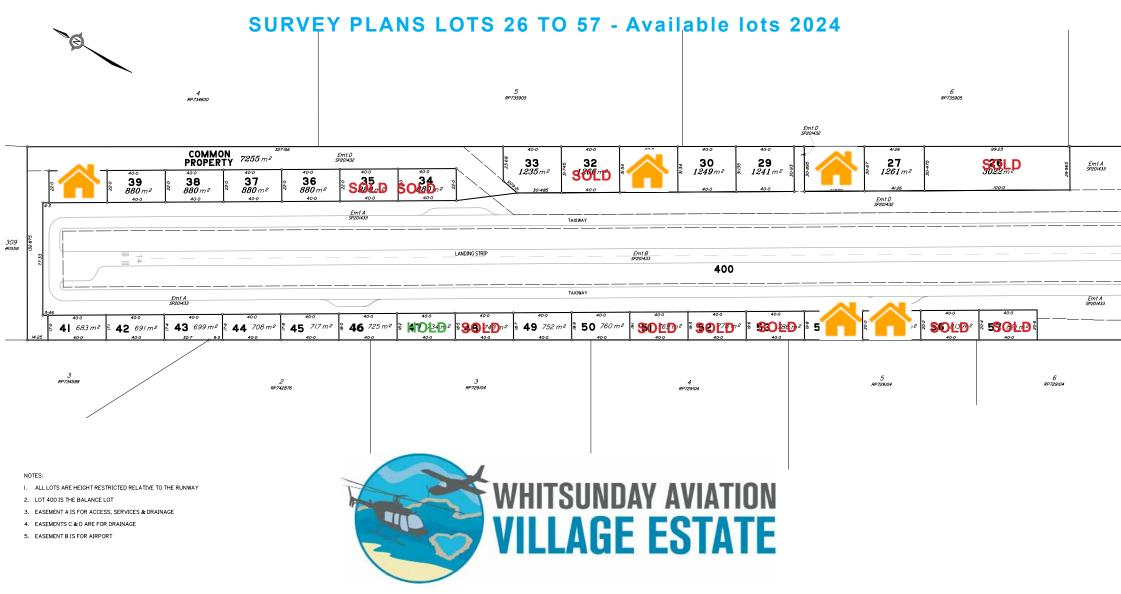

Scale I: 1000 – Lengths are in Metres. Lineatural I I I I I I I I 10 0 10 20 30 40 50 60

| Notes                                                                                                                                                                        |          |                                      |                                                           |         | contained in the accompanying agital format remains the exclusive property or "softer Surveys Fry. Ltd. and may not be used,<br>copied or reproduced wholly or in part without the written permission of Pioneer Surveys Pty. Ltd. A.C.M. 072 689 311 |                                                                                                                                                                                  | FLAMETREE   |            | WHITSUNDA                       |                     |                      | 08.06.2007                     |                 |
|------------------------------------------------------------------------------------------------------------------------------------------------------------------------------|----------|--------------------------------------|-----------------------------------------------------------|---------|-------------------------------------------------------------------------------------------------------------------------------------------------------------------------------------------------------------------------------------------------------|----------------------------------------------------------------------------------------------------------------------------------------------------------------------------------|-------------|------------|---------------------------------|---------------------|----------------------|--------------------------------|-----------------|
|                                                                                                                                                                              |          | ORIGINAL ISSUE                       | 10.11.2006 TMM © Copyright The intellectual property cont |         | Copyright The intellectual property of                                                                                                                                                                                                                | ontained in these designs, plans and specifications as represented on this document and<br>mait remains the exclusive property of Pioneer Surveys Pty. Ltd. and may not be used. | Locality    |            | Local Authority                 |                     |                      | 1.1000                         | A1 3351-MP-02   |
|                                                                                                                                                                              | В        | ADDED PASSING BAYS, MINOR AMENDMENTS | 13.11.20                                                  | 106 TMM | A CONTRACTOR OF                                                                                                                                       |                                                                                                                                                                                  | CONWAY      |            | HERBERT                         |                     |                      | Job Scale S                    | ize Drawing No. |
|                                                                                                                                                                              | С        | ADDED EMT H, MINOR AMENDMENTS        | 15.11.20                                                  | 106 TMM | SULVEYS:                                                                                                                                                                                                                                              | e-Mail: whitsundays@pioneersurveys.com.au                                                                                                                                        | Parish      | 1          | County                          |                     | TILLAUL LOTAIL       |                                | Shi             |
|                                                                                                                                                                              | D        | ADD NORTH POINT, DELETE LOT 26       | 4.12.20                                                   | 106 TMM | pioneer                                                                                                                                                                                                                                               | phone: (07) 4948 5300 fax: (07) 4948 5301                                                                                                                                        | Checked TMM | 08.06.2007 |                                 |                     | VILLAGE ESTATE       | CANCELLING LOT 400 ON SP18737  | 0               |
|                                                                                                                                                                              | E        | AMEND NUMBERING                      | 4.04.2                                                    | 007 TMM | and framework                                                                                                                                                                                                                                         | address: p.o. box 943, allie beach gid 4802                                                                                                                                      | Drawn AD/KL | 06.06.2007 | Contour Interval                |                     | WIII JONDAT ATIATION | CANCELLING LOT 400 ON SP187370 |                 |
|                                                                                                                                                                              | F        | AMEND LOTS/DRAINS & EMT A            | 08.6.2                                                    | 007 TMM |                                                                                                                                                                                                                                                       | office: unit 1. 3 carlo drive, cannonvale                                                                                                                                        | Dame AD///  | 00.00.0007 | 1                               |                     | WHITSUNDAY AVIATION  |                                |                 |
| FINAL LOT DESIGN, DIMENSIONS & AREAS ARE SUBJECT TO COUNCIL & GOVERNMENT<br>AUTHORITY APPROVALS AND FINAL SURVEY.                                                            |          |                                      |                                                           |         |                                                                                                                                                                                                                                                       | land development • project management                                                                                                                                            | Designed    |            | Level Datum                     | Origin              |                      |                                |                 |
| THE BOUNDARIES SHOWN THER NOT MARKED AT THE TIME OF SURVEY.<br>The Relevant Authorities should be contacted prior to excavation<br>In the vicinity of Services Shown Hereon. | $\vdash$ |                                      | +-                                                        |         | - Marco                                                                                                                                                                                                                                               | surveying • town planning • consulting                                                                                                                                           | Surveyed    |            | PLANE DISTANCE                  | OPM120400           |                      | RESIDENTIAL SUBDIVIS           | ON MASTER PLAN  |
| THE BOUNDARIES SHOWN WERE NOT MARKED AT THE TIME OF SURVEY.                                                                                                                  |          |                                      |                                                           |         |                                                                                                                                                                                                                                                       |                                                                                                                                                                                  | Init        | Date       | Horizontal Datum<br>MGA BEARING | Origin<br>OPM126460 | Project              | Title                          |                 |