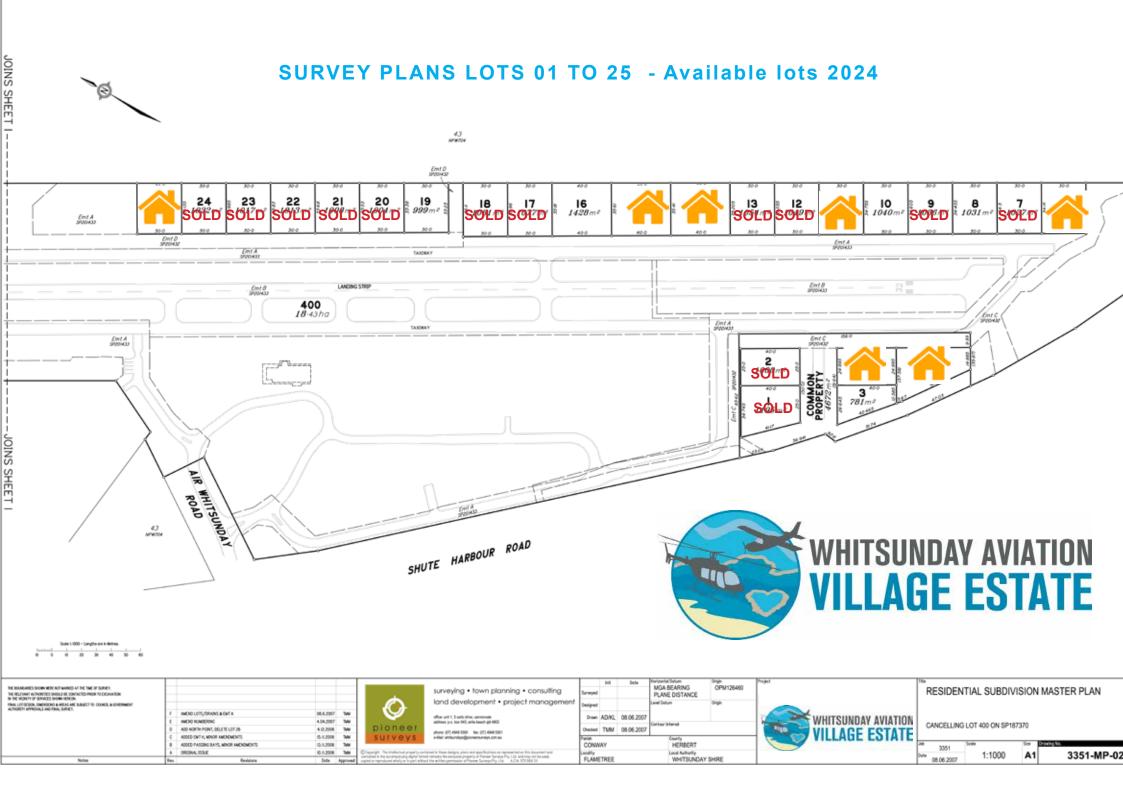

Scale I: 1000 – Lengths are in Metres. Lineatural I I I I I I I I 10 0 10 20 30 40 50 60

| Notes                                                                                                                                                                        |          |                                      |                                                           |         | contained in the accompanying agital format remains the exclusive property or "softer Surveys Fry. Ltd. and may not be used,<br>copied or reproduced wholly or in part without the written permission of Pioneer Surveys Pty. Ltd. A.C.M. 072 689 311 |                                                                                                                                                                                  | FLAMETREE   |            | WHITSUNDA                       |                     |                      | 08.06.2007                     |                 |
|------------------------------------------------------------------------------------------------------------------------------------------------------------------------------|----------|--------------------------------------|-----------------------------------------------------------|---------|-------------------------------------------------------------------------------------------------------------------------------------------------------------------------------------------------------------------------------------------------------|----------------------------------------------------------------------------------------------------------------------------------------------------------------------------------|-------------|------------|---------------------------------|---------------------|----------------------|--------------------------------|-----------------|
|                                                                                                                                                                              |          | ORIGINAL ISSUE                       | 10.11.2006 TMM © Copyright The intellectual property cont |         | Copyright The intellectual property of                                                                                                                                                                                                                | ontained in these designs, plans and specifications as represented on this document and<br>mait remains the exclusive property of Pioneer Surveys Pty. Ltd. and may not be used. | Locality    |            | Local Authority                 |                     |                      | 1.1000                         | A1 3351-MP-02   |
|                                                                                                                                                                              | В        | ADDED PASSING BAYS, MINOR AMENDMENTS | 13.11.20                                                  | 106 TMM | A CONTRACTOR OF                                                                                                                                       |                                                                                                                                                                                  | CONWAY      |            | HERBERT                         |                     |                      | Job Scale S                    | ize Drawing No. |
|                                                                                                                                                                              | С        | ADDED EMT H, MINOR AMENDMENTS        | 15.11.20                                                  | 106 TMM | SULVEYS:                                                                                                                                                                                                                                              | e-Mail: whitsundays@pioneersurveys.com.au                                                                                                                                        | Parish      | 1          | County                          |                     | TILLAUL LOTAIL       |                                | Shi             |
|                                                                                                                                                                              | D        | ADD NORTH POINT, DELETE LOT 26       | 4.12.20                                                   | 106 TMM | pioneer                                                                                                                                                                                                                                               | phone: (07) 4948 5300 fax: (07) 4948 5301                                                                                                                                        | Checked TMM | 08.06.2007 |                                 |                     | VILLAGE ESTATE       | CANCELLING LOT 400 ON SP18737  | 0               |
|                                                                                                                                                                              | E        | AMEND NUMBERING                      | 4.04.2                                                    | 007 TMM | and framework                                                                                                                                                                                                                                         | address: p.o. box 943, allie beach gid 4802                                                                                                                                      | Drawn AD/KL | 06.06.2007 | Contour Interval                |                     | WIII JONDAT ATIATION | CANCELLING LOT 400 ON SP187370 |                 |
|                                                                                                                                                                              | F        | AMEND LOTS/DRAINS & EMT A            | 08.6.2                                                    | 007 TMM |                                                                                                                                                                                                                                                       | office: unit 1. 3 carlo drive, cannonvale                                                                                                                                        | Dame AD///  | 00.00.0007 | 1                               |                     | WHITSUNDAY AVIATION  |                                |                 |
| FINAL LOT DESIGN, DIMENSIONS & AREAS ARE SUBJECT TO COUNCIL & GOVERNMENT<br>AUTHORITY APPROVALS AND FINAL SURVEY.                                                            |          |                                      |                                                           |         |                                                                                                                                                                                                                                                       | land development • project management                                                                                                                                            | Designed    |            | Level Datum                     | Origin              |                      |                                |                 |
| THE BOUNDARIES SHOWN THER NOT MARKED AT THE TIME OF SURVEY.<br>The Relevant Authorities should be contacted prior to excavation<br>In the vicinity of Services Shown Hereon. | $\vdash$ |                                      | +-                                                        |         | - Marco                                                                                                                                                                                                                                               | surveying • town planning • consulting                                                                                                                                           | Surveyed    |            | PLANE DISTANCE                  | OPM120400           |                      | RESIDENTIAL SUBDIVIS           | ON MASTER PLAN  |
| THE BOUNDARIES SHOWN WERE NOT MARKED AT THE TIME OF SURVEY.                                                                                                                  |          |                                      |                                                           |         |                                                                                                                                                                                                                                                       |                                                                                                                                                                                  | Init        | Date       | Horizontal Datum<br>MGA BEARING | Origin<br>OPM126460 | Project              | Title                          |                 |